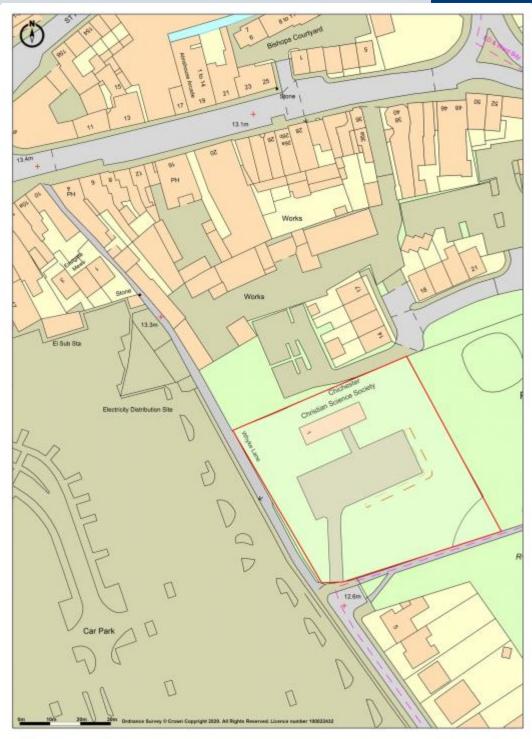

The property is situated at the end of the vehicular section of Whyke Lane, adjacent to the 900 space Cattle Market car park. The pedestrianised section of Whyke lane runs along the western boundary of the site which leads to the city centre's retail and other amenities which are a situated a few minutes walk away.

## **Description:**

The property comprises a single storey detached and purpose-built modern church building constructed circa 1970 of brick under a tiled pitched roof. The building extends to a gross internal area of 1,340 sq ft (124.46 sq m) which sits on a site of approximately 41,300 sq ft.

Promapy2 Ordnance Survey Crown Copyright 2020. All rights reserved. Licence number 100022432.

Plotted Scale - 1:1250. Paper Size - A4