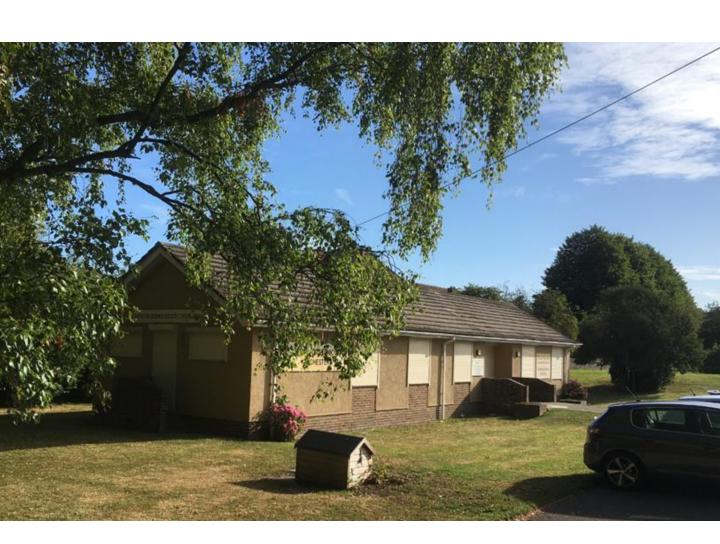

## **Description:**

The property comprises a single storey detached and purpose-built modern church building constructed circa 1970 of brick under a tiled pitched roof. The building extends to a gross internal area of 1,340 sq ft (124.46 sq m) which sits on a site of approximately 41,300 sq ft.